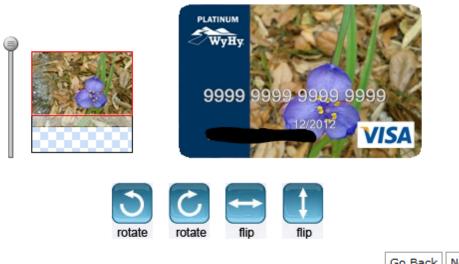

Returning User Login Exit Designer

Design your card! If you provided your own image, use the flip and rotate buttons to re-orient the image. If you selected a catalog image, you will not be able to modify it.

For an image you provided, to select a portion of your image for the card background, use the Resize tool. Use the Resize Zoom slider to adjust the size of the selected area. Drag the red box to choose what portion of the image to use.

When you are satisfied with the appearance of your card, select the "Next Step" button below. To change your image, select the "Go Back" button below.

Go Back Next Step

Here's the same image maneuvered around so the flower shows more in the available space.