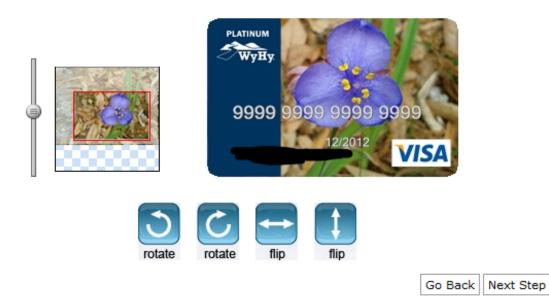

Returning User Login Exit Designer

Design your card! If you provided your own image, use the flip and rotate buttons to re-orient the image. If you selected a catalog image, you will not be able to modify it.

For an image you provided, to select a portion of your image for the card background, use the Resize tool. Use the Resize Zoom slider to adjust the size of the selected area. Drag the red box to choose what portion of the image to use.

When you are satisfied with the appearance of your card, select the "Next Step" button below. To change your image, select the "Go Back" button below.

Go Back Next Step

Here's the same image maneuvered around so the flower shows more in the available space.