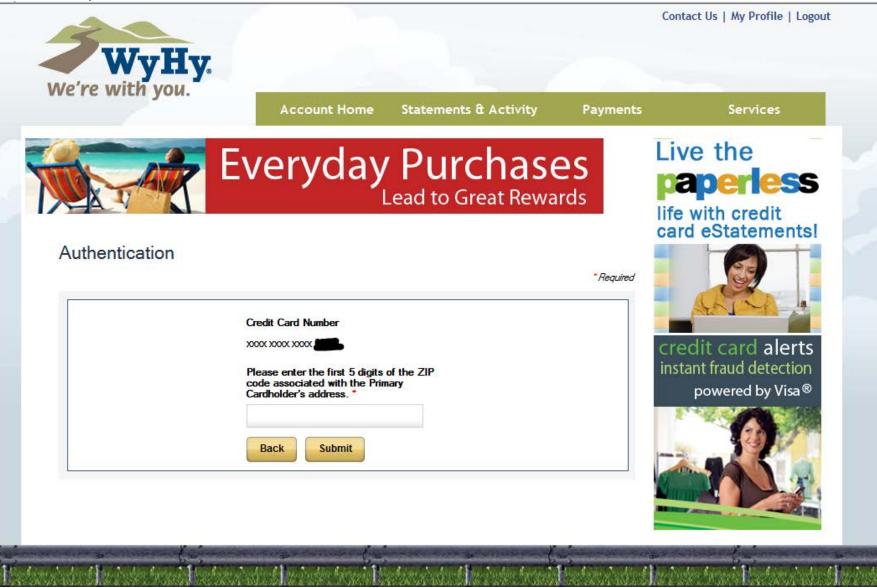

#### Authentication process.

If there is more than one cardholder on the account, you will be asked to select from a dropdown to select which user you are. If you are the only cardholder on the account you are already selected and showing on the screen.