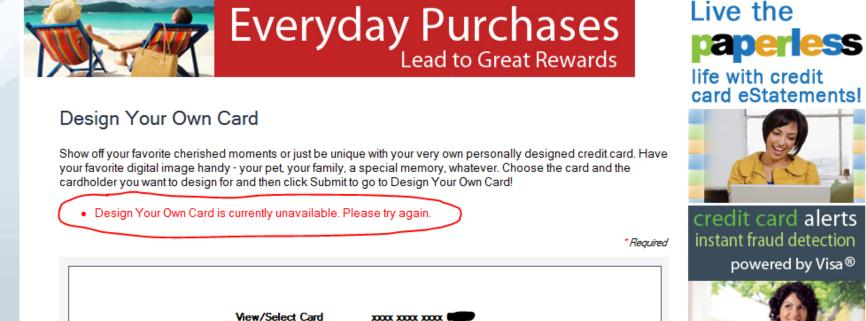

If you are eligible for DYOC, you will go directly to the DYOC site. If you are not eligible, you will receive an error shown in the screen below. Reasons you may not be eligible: you may have had a recent plastic already sent, a recent address change or a pin copy sent. You can try back at a later date.