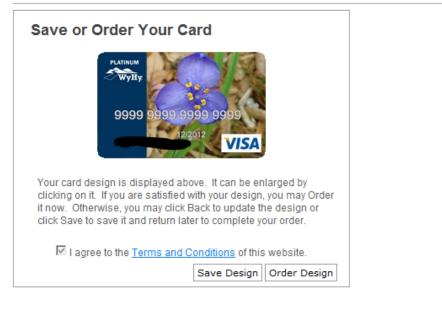

The final screen is where you can either save the image to come back to later if you are not ready to place your order or you can order the design.

Manage Your Account View Saved Designs Log Out and Exit...

Go Back

If you are pleased with the card shown here, you may order it now. You may instead save it and return later to complete and order it.

To see an enlarged image of your design, click the design image.

Your Price: \$ 9.95

Frequently Asked Questions

If you click Order Design, you will then get a confirmation that the order is placed on screen as well as an email about the order.