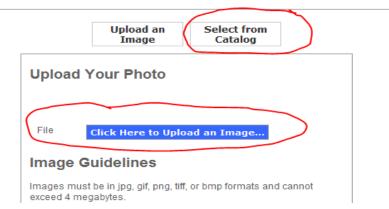

#### Design

On this step, select an image to be your card's background.

There are two options:

Upload a digital image from this computer.
 Choose an image from our online catalog.

Note: Uploaded images should be JPEG, GIF, TIFF or bitmap files. The larger the image, the better. Image size should be at least 480x480 pixels, although the larger and higher resolution of your image, the better your card will appear when printed.

|                                                                               | Upload an<br>Image                         | Select from<br>Catalog                                                 |               |
|-------------------------------------------------------------------------------|--------------------------------------------|------------------------------------------------------------------------|---------------|
| Upload Y                                                                      | our Photo                                  |                                                                        |               |
| File C                                                                        | lick Here to Uplo                          | oad an Image                                                           |               |
| Image Gu                                                                      | idelines                                   |                                                                        |               |
| Images must b<br>exceed 4 mega                                                |                                            | f, or bmp formats and                                                  | l cannot      |
|                                                                               | you must own the in<br>ne image on your ca | mage or have permis<br>ard.                                            | sion from the |
| An image may                                                                  | be rejected if it cont                     | ains the following:                                                    |               |
| <ul> <li>Socially</li> <li>Profanit</li> <li>Controv<br/>statement</li> </ul> | ty or other obscene                        | scriminatory behavio<br>behavior or gestures<br>er such as religious o | -             |

Using the select from catalog link will get you to the catalog of images available, or if you would like to upload your own image, you simply click on the Upload and Image button.

Returning User Login Exit Designer