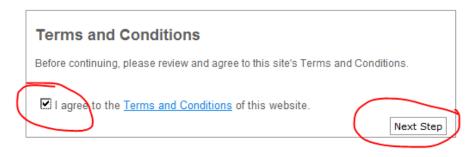

# Welcome

A personalized card is a fun way to express your personality and individuality. Using your personalized card is even more enjoyable!

To get started, agree to the site's Terms and Conditions and then click on the "Next" button to begin.

The user can either agree on this page or close the page to go back to the main page to click the agree box and then click next step: