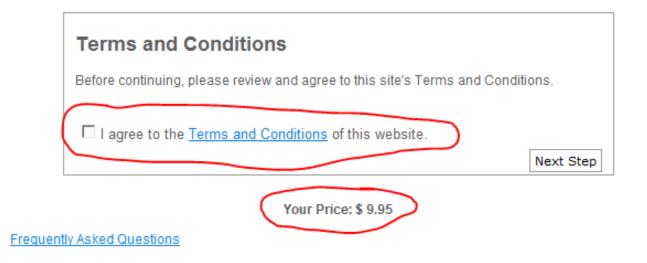

# Welcome

A personalized card is a fun way to express your personality and individuality. Using your personalized card is even more enjoyable!

To get started, agree to the site's Terms and Conditions and then click on the "Next" button to begin.

## FEES

A fee of \$9.95 will be charged for each plastic under the DYOC program.