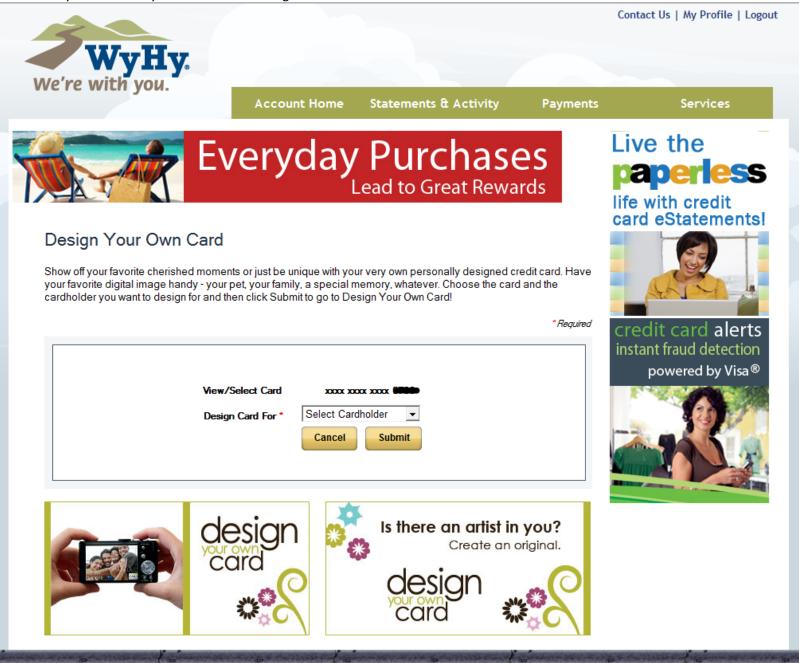

If you are eligible for DYOC, you will go directly to the DYOC site. If you are not eligible, you will receive an error shown in the screen below. Reasons you may not be eligible: you may have had a recent plastic already sent, a recent address change or a pin copy sent. You can try back at a later date.

Submit

Cancel

Design Card For '

The first DYOC screen shows you the fee amount and the Terms and Conditions you will have to agree to in order to continue.

Login to Your Account Exit Designer